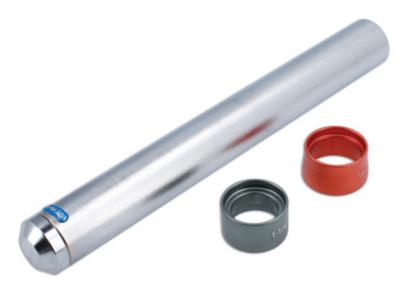

## LTR Crown Race Setting Tool, Oversized

Used for the installation of a fork crown race, the lowest part of a headset. Ensures the race is correctly fitted and set, without causing damage to either the forks or the crown race and bearing surface. Simply select the correct size adaptor so that it sits on the outside shoulder of the crown race, slide the setting tool onto the fork steerer, and tap the end cap firmly with a dead blow hammer until the race has been seated.

## **Additional Information**

- Oversized crown race fitting tool for use on 1 1/4" and 1 1/2" (1.5") crown races.
- Includes one setting tool, plus 1 1/4" and 1 1/2" adaptor cups.
- · Fits fork steerers up to 340mm long.
- For use with a Dead Blow Hammer, please see Laser Part No. 2465.
- Standard size version, 1" and 1 1/8", also available, please see Laser Part No. 8201.